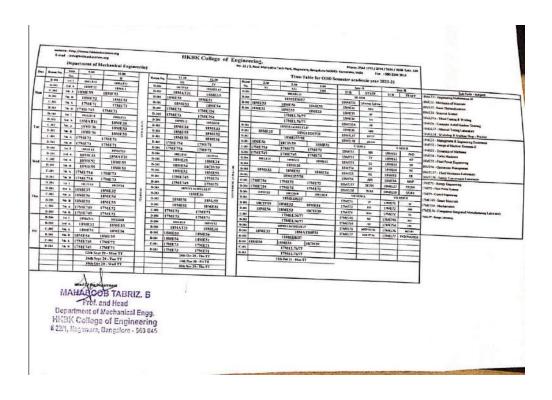

#### **ECE**

|       | partment to | Ct met         |                                    |                         | Jan 10 |                            | Regionalis, A mblu Calb           |     | 711           |                                                    | ne Table for | the scateric year 1010-21 .                        | San Bar W                     | For I measure                            |
|-------|-------------|----------------|------------------------------------|-------------------------|--------|----------------------------|-----------------------------------|-----|---------------|----------------------------------------------------|--------------|----------------------------------------------------|-------------------------------|------------------------------------------|
| Bay   |             | lim            | ******                             | 11 18 11 15             |        | HP-UH                      | 1239-139                          |     | R No.         | 1.00 - 1.30 - 1.30 - 4.10 - 1.30 - 4.10            | Sab A        | leaf Home Christs                                  | Sep-Der 26                    | traff frame datase                       |
| - 1   |             | HIA            | ED                                 | MAT                     | B102   | DSD                        | COA                               |     | 13102         | Placement Training A3, EDIL Lab A1, DSD Lab A2     | MI           | Prof. Nevana Hepde                                 | MI                            | Prof. Zahra Tahmou                       |
|       | 4.0.00      | III B          | ED                                 | MAT                     | B103   | DSD                        | COA                               |     | B103          | Activity NT, COA, PE&IT                            | m            | Prof Yoganada Raj<br>Uni                           | CD .                          | Prof. Neha Kursan                        |
| DAY   | B301        | VA             | EMW                                | DSP                     | B301   | ITC                        | VHDL                              |     | B301          | Activity DSP, PCS, ITC                             | USD          | Prof: Abiba Saleem                                 | 340                           | Frof Sulia Dava                          |
|       | B302        | VB             | ITC                                | DSP                     | B302   | TIME                       | EMW                               |     | B201          | DSP Lab B2,HDL B1,Placement training B3            | COA          | Prof. Shak Iman                                    | COA                           | Frof Arees Fastus                        |
| - [   | B303        | VII            | PELEC                              | PE                      | B303   | PELE                       | MWA                               |     | B305          | Placement Training A3, ADD COMM A1, VLSI A2        | PEAL         | Prof. Mildreth Tehamurs                            | PEAL                          | Prof Mohammed<br>Jehran                  |
|       | B304        | VII            | PELEC                              | DIP                     | B304   | PELE                       | PE                                |     | B304          | Activity MWA,DIP, PE                               | KVK          | Prof. Kurunta L.                                   | KVK                           | Frof Kasama L                            |
|       | B102        | MA             | NT                                 | COA                     | B102   | ED                         | PE&1                              |     | B192          | Activity DSD, NT                                   | DSP          | Prof Hussin Ahmet                                  | DSP.                          | Prof. Kharrer Fallers                    |
| 1     | B103        | III B          | NT                                 | COA                     | B103   | ED                         | PE&I                              |     | B104,         | Placement Training B3, EDIL Lab B1, DSD Lab B2     | PCS          | Prof Nooran Zeta                                   | VHDL                          | Foot Harbons Ram                         |
|       | B301        | VA             | TIME                               | ITC                     | B301   | EMW                        | PCS                               |     | B202,         | Placement Training A3, DSP Lab A2,HDL A1           | itc          | Prof. Naumeen M.G.                                 | пс                            | Dr. Sames Taransa                        |
| DAVE  | B302        | VB             | EMW                                | ITC                     | B302   | VIIDL.                     | PCS                               |     | B302          | Activity PCS, EMW, VHDL                            | ENW          | Prof Navana Hegde                                  | ENTW                          | Prof. Hassen Abreed                      |
|       | B303        | VII<br>A       | PELEC<br>1                         | DIP                     | B303   | PE                         | PELEC 2                           |     | B305,<br>B201 | Placement Training A2, ADD COMM A3, VLSI A2        | VHOL         | Prof. Khaner Fathena                               | VHDL                          | Prof: Haamem M G                         |
|       | B304        | VII            | PELEC                              | MWA                     | B304   | PE                         | PELEC 2                           |     | B305,         | Placement Training B3, ADD COMM B1, VLSI B2        |              |                                                    |                               |                                          |
|       | B102        | III A          | DSD                                | NT                      | B102   | PE&I                       | MAT                               |     | B104,         | Placement Training A2, EDIL Lab A3, DSD Lab A1     |              | VIIS                                               | mester                        | 5.                                       |
|       | B103        | III B          | DSD                                | NT                      | B103   | PE&I                       | MAT                               | I.  | B104,         | Placement Training B3, EDIL Lab B1, DSD Lab B2     |              |                                                    |                               |                                          |
|       | B301        | VA             | DSP                                | PCS                     | B301   | VHDL                       | TIME                              | U   | B202,         | Placement Training A1, Lab DSP A3, HDL A2          | MWA          | Prof. Nida Mahorn                                  | MWA                           | Prof Suemdra K V                         |
| 8413  |             |                |                                    | 1000                    | -      |                            |                                   | C   | B203          |                                                    | DIP          | Prof. Nikhah Tahassum                              | DIP                           | Prof. Acres Finance                      |
| 8113  | B302        | VB             | VHDL                               | DSP                     | B302   | EMW                        | TIME                              | н   | B302          | Activity TIME, DSP, ITC                            | PE.          | Prof Zalora Takessam                               | PE                            | Prof. Mohammed Jeb                       |
|       | B303        | VII<br>A       | MWA                                | DIP                     | B303   | PELE<br>C1                 | PE                                | B   | B305,<br>B201 | Placement Training A2, Lab VLSI A3, ADD COMM<br>A1 |              |                                                    |                               |                                          |
|       | B304        | VII<br>B       | MWA                                | PE                      | B304   | PELE<br>C I                | DIP                               | E A | B305,<br>B201 | Placement Training B1, Lab VLS1 B3, ADD COMM<br>B2 |              |                                                    |                               |                                          |
|       | B102        | III A          | COA                                | DSD                     | B102   | NT                         | KAK                               |     | B104,         | Placement Training A1, Lab EDH. A2, DSD A3         |              |                                                    |                               |                                          |
|       | B103        | III B          | COA                                | DSD                     | B103   | NT                         | KAK                               |     | B104,         | Placement Training B2, Lab EDIL B3, DSD B1         |              |                                                    |                               |                                          |
| DAY 4 | B301        | VA             | ITC                                | PCS                     | B301   | DSP                        | EMW                               |     | B202,         | Placement Training A2, Lab DSP A1, HDL A3          |              |                                                    |                               |                                          |
|       |             | VB             | TIME                               | ITC                     | B302   | DSP                        | PCS                               |     | B202,         | Placement Training B1, Lab DSP B3, HDL B2          |              |                                                    |                               |                                          |
|       | B302        | VII            | PELEC                              | MWA                     | B303   | PELE                       | DIP                               |     | B303          | Activity MWA, DIP,PE                               | 1            |                                                    |                               |                                          |
|       | B303        | VII            | PELEC                              | MWA                     | B304   | PELE                       | DIP                               |     | B305,         | Placement Training B2, Lab VLSI B1, ADD COMM       |              | ~                                                  |                               |                                          |
|       | B102        | IIIA           | MAT                                | ED                      | B102   | PE&1                       | KVK                               |     | B102          | Activity MAT, ED.PE&IT                             |              | 0                                                  |                               |                                          |
|       | B103        | III B          | MAT                                | ED                      | B103   | PE&I                       | KVK                               | 1   | B103          | MAT DIP Activity DSD, ED                           | 101          | 1                                                  |                               |                                          |
| DAY 5 | B301        | VA             | VHDL                               | EMW                     | B301   | ITC                        | TIME                              | 1   | B301          | Activity TIME, EMW, VHDL                           | 1            | Principal Principal                                | -loop                         | cing                                     |
|       |             | V B            | VHDL                               | EMW                     | B302   | PCS                        | ITC                               |     | B202,         | Placement Training B2, Lab VIIDL B3, DSP B1        |              | or college of                                      | SIE MIN                       | # C3000+0                                |
|       | B302        |                | PE                                 | PELEC 2                 | B303   | MWA                        | DIP                               | 1   | B303          | Activity PELEC 1, PELEC 2                          | HKB          | K College of E<br>S No.22/1 Nagi                   | Post                          |                                          |
|       | B363        | VII            | PE                                 | PELEC 2                 | B304   | DIP                        | MWA                               |     | B304          | Activity PELEC 1, PELEC 2                          |              | S No.22/1, Nag<br>Arabic College<br>Bangalore - 56 | 0 045                         |                                          |
| B43 6 |             | m.<br>v.<br>vn | DAY 1<br>TT<br>(SEP 12,<br>DEC 12) | DAY 2<br>TT (SEP<br>26) |        | DAY 3<br>TT<br>(OCT1<br>0) | DAY 4<br>TT<br>(OCT24,<br>NOV 28) |     |               | DAY 5 TT (NOV 14)                                  |              | Bangaior                                           |                               |                                          |
| de    | tion        | ~ A.1          | chammed                            |                         |        |                            | 210                               |     | of and        | J<br>Enumerous                                     |              | HKBNEH<br>S.No.2                                   | Princip<br>Alge of<br>2/1, Na | al<br>F Engineering<br>gawara<br>se Post |