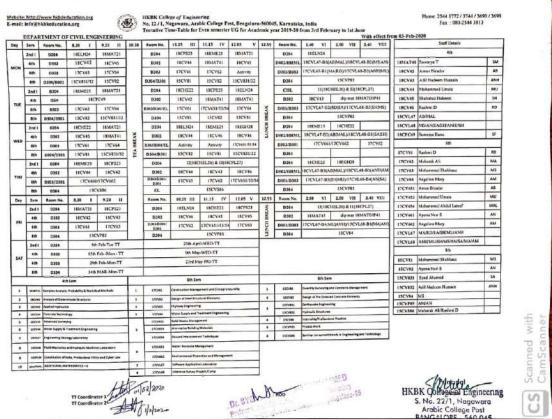

| 1     | 2.           |           | elle : brep (renen bl.)<br>ell : tellest bl.bisedur |            |          | No. 2211    |                 | IKIK Cultyr of Log<br>Regs Foot, Bengaloca |        | matrix late   |           |             |              |                 |                                | Ber (17)      | · Francisco : perm Pum              |
|-------|--------------|-----------|-----------------------------------------------------|------------|----------|-------------|-----------------|--------------------------------------------|--------|---------------|-----------|-------------|--------------|-----------------|--------------------------------|---------------|-------------------------------------|
| D     | epartment: 1 |           | : 19/04/2021                                        |            |          |             |                 | - y was exceptions                         |        | and the       |           |             |              |                 |                                | _             | Fee: 995.254                        |
| Des   | N.Ne.        | See       | E 30.4 70                                           | 9.26-51-39 | 71.50    | 10.25-11175 | 11.15-11.05     | 1244 1244                                  |        | H.Fo.         | 149-136   | 1.88-13     | Time         | Table for the : | trademic year 2020-21, A       | pr-Aug 3021 ( | EVEN Semesters DC<br>Soft Name (In) |
|       | B301         | IVA       | ES&LA                                               | CS         | B30      | MAT         | SS              | MAT                                        | 7      | B301          | AC        | μC          | AC           |                 |                                | mester        | Non Name (In                        |
|       | B103         | IV B      | E5&LA                                               | CS         | B10      | MAT         | ES&LA           | SS                                         |        | B103          | MAT       | μC          | AC           | MAT             | Prof. Sharmada U               | MAT           | Prof. Prakash                       |
| 471   | B302         | VLA       |                                                     | Al. Comm   | B20      | ES Lat      | A2, Comm        | Lab A3                                     |        | B201,<br>B305 | ES Lab    | A3, Comn    | Lab Al       | AC              | Prof Akshatha<br>Bhat          | AC            | Prof. Sushmitt                      |
|       | B303         | VIB       | MWA                                                 | MWA        | B30      | DC          | ES              | ES                                         | 1      | B104          |           | Mini Proje  | rt           | CS              | Prof Ances                     | CS            | Prof. Abdul                         |
|       | B101         | viii      | WI                                                  | JTE.       | B10      | FON         | EL              | EC                                         | 1      | B104          |           | ct/Seminar  |              | ES&L            | Prof Abdul                     | ESALA         | Dr. Suraiya                         |
| - 1   | B304         | viii      | WI                                                  | TE         | B30      | FON         | EL              | EC                                         | 1      | B104          | Proje     | ct/Seminar  | Work         | SS              | Dr Surendiran J                | SS            | Dr. Sanjana                         |
|       | B301         | IVA       | μC Lab A                                            | 2, AC Lab  | B30      | μC L        | ab A3, AC 1     | ab A2                                      |        | B105,<br>B203 | ovioni.   | b AI, AC    | ALC: No line | μC              | Prof Mohammed<br>Jebran        | μC            | Prof. Yoganar                       |
|       | B103         | IV B      | SS                                                  | SS         | B10      | AC          | MAT             | ES&LA                                      |        | B103          | μC        | 1           | MAT DIP      | CPC             | Prof Sumaiya                   | CPC           | Prof. Sumaiya                       |
|       | B302         | VIA       | PEL                                                 | EC1        | B30      | MWA         | DC              | ES                                         | 1      | B302          | OEL       |             | Gate         |                 | Banu                           | 1000          | Banu                                |
| AY I  | B303         | VIB       | PEL                                                 | EC 1       | B30      | ES          | DC              | MWA                                        | 1      | B303          | OEL       | -           | Gate         | -               | VIS                            | mester        |                                     |
|       | B101         | VIII<br>A | El                                                  | .EC        | B10      | WLTE        | F               | ON                                         | 1      | B104          |           | ct/Seminar  |              | DC              | Prof Zahira<br>Tabassum        | DC            | Prof. Hussain<br>Ahmed              |
|       | B304         | VIII<br>B | EI                                                  | EC         | B30<br>4 | WLTE        | F               | ON                                         | 1.     | B104          | Proje     | ct/Seminar  | Work         | ES              | Dr Maaz Ahmed                  | ES            | Prof. Syeda<br>Huma                 |
|       | B301         | IV A      | CS                                                  | SS         | B30<br>1 | MAT         | ES              | &LA                                        | LUN    | B301          | μС        | MAT         | SS           | MWA             | Prof Surendra<br>KV            | MWA           | Prof Suhas AR                       |
|       | B103         | IV B      | AC                                                  | ES&LA      | B10<br>3 | μC          | CS              | MAT                                        | C      | B103          | SS        | μC          | cs           | OELE            | Dr. Venkatesan C               | OELEC         | Dr Venkatesan                       |
| 94Y 2 | B302         | VIA       | M                                                   | WA         | B30<br>2 | DC          | 1               | S                                          | В      | B104          | 1         | fini Projec | t            |                 |                                |               |                                     |
|       | B201         | VIB       |                                                     | BI, Comm   | B20      | FSI.        | b B2, Comm      | Lab D1                                     | R      | B201,         | 201.1     | D1 C        |              | 200000000       | TYPE / TYPE THE TYPE THE TYPE  | mester        | Prof Nikhash                        |
|       | B101         | VIII      |                                                     | b B2<br>ON | B10      |             | LTE             | ELEC                                       | A<br>K | B305<br>B104  | 100000000 | B3, Comm    | 2000.000     | WLTE            | Dr. Mamatha YN Prof. Shireen   | WLTE          | Tabassum<br>Prof Rashmi             |
|       | B304         | VIII      | F                                                   | ON         | B30      |             | LTE             |                                            | -      |               |           |             | F614216      | FON             | Fadrima                        | FON           | Rani/Anuros                         |
|       | B301         | IVA       | ES&LA                                               | SS         | B30      | AC          |                 | PC                                         | -      | B104          |           | et/Seminar  |              |                 |                                |               |                                     |
|       | B105         | IVB       |                                                     | 2, AC Lab  | B10      | 57-291      | -Versey as Visi | 15000000                                   | +      | B301<br>B105, | μC        | cs          | AC (TT)      | -               |                                |               |                                     |
|       |              |           |                                                     | RI         | .5,      | -           | ab B3, AC 1     | .ab B2                                     |        | B203          | μC La     | bBI, ACI    | ab B3        | 1               |                                |               |                                     |
| 414   | B302         | VIA       |                                                     | LEC        | B30      | ES          | DC              | MWA                                        |        | B302          | DC        | - 1         | ELEC         | 1               |                                |               |                                     |
|       | B303         | VIB       |                                                     | LEC        | B30      | DC          | DC              | ES                                         |        | B303          | ES        | 1           | ELEC         | 1               | 2022                           |               |                                     |
|       | B101         | VIII      |                                                     | Seminar    | B10      | Proj        | ect/Seminar     | Work                                       |        | B104          | Proje     | ct/Seminar  | Work         | 1               |                                |               |                                     |
| - 1   | B304         | VIII      | Project                                             | Seminar    | B30      | Ргој        | ect/Seminar     | Work                                       | ]      | B104          |           | ct/Seminar  | No.          | 1 - 1           | 1                              |               |                                     |
|       | B301         | IV A      | AC                                                  | ES&LA      | B30      | μC          | иC              | CS                                         |        | B301          | SS        | CS          | MAT          | 100             | 10                             | - 1           |                                     |
|       | B103         | IV B      | SS                                                  | ES&LA      | B10      | AC          |                 | PC                                         | 1      | B103          | C         |             | MAT          | 1 111           | 1                              |               |                                     |
| 48.5  | B302         | VIA       | PE                                                  | LEC        | B30      | DC          | ES              | MWA                                        | 1      | B104          |           | Mini Proje  |              | 1               | Principal                      |               |                                     |
|       | B303         | VIB       | PE                                                  | LEC        | B30      | DC          | MWA             | MWA                                        | 1      | B104          | 177       | dini Proje  |              | HKBI            | r callege of                   | Enginee       | ring                                |
|       | B101         | VIII      | Project                                             | Seminar .  | B10      | Proj        | ect/Seminar     | Work                                       | 1      | B104          |           | et/Seminar  |              |                 |                                |               |                                     |
|       | B304         | VIII      | Project                                             | Seminar    | B30      |             | ect/Seminar     |                                            | 1      | B104          |           | ct/Seminar  |              |                 | Arabic Colleg<br>Bangalore - 5 |               |                                     |
| 474   |              |           |                                                     | OE.        |          |             | COE             |                                            |        |               |           | COE         |              |                 | Λ.                             |               |                                     |
| T     | thos         | Mel       | annedi                                              |            |          |             | 100             | Muces                                      | 100    | 7.3           |           |             |              |                 |                                | Free          | cipa!                               |
| -     | TO           | Lich      | ammedi                                              |            |          | - 20        |                 | HOD-                                       | 10     | MURICATION    |           |             |              |                 | HICHK                          | Collen        | e of Engin<br>Nagawan               |